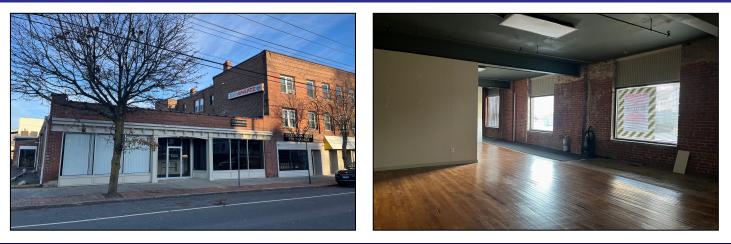

## Desirable Retail/ Office Space for Lease in booming, downtown Shelton, CT.

Desirable Retail Store for Lease in booming, downtown Shelton, Ct. Prime store-front retail unit located in the booming Downtown Shelton market. End Unit with rear parking lot. Street parking, and concrete side walks as well as a side entrance. Large side windows with recessed glass entry door. One wall is brick which lends contour & history to the space. There is a large Reception area. Exposed brick wall, wood ceiling, blue wall to wall carpet & counter tops. This space is perfect for retail or large office use. There is a 1/2 bath located in the rear studio as well as a full basement great for storage.