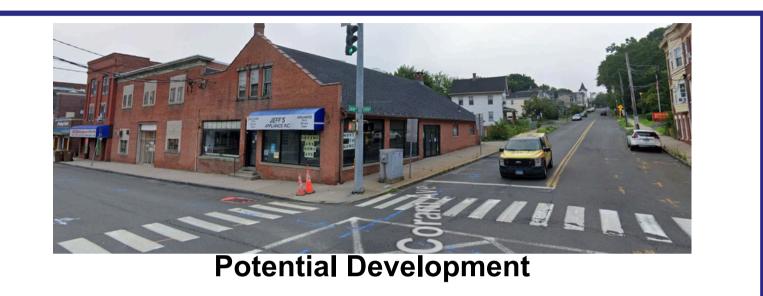

# Development Site For Sale 62 Center St. & 325 Coram Ave., Shelton \$1,200,000 0.45 acres

- This .45-acre corner lot in Shelton, CT, presents a promising opportunity for potential development. Shelton, known for its balance of suburban tranquility and economic growth, provides a supportive environment for new developments.
- Located in a growing community, this plot offers the advantage of dual access from intersecting streets, enhancing visibility and accessibility.
- With proximity to local amenities, schools, parks, Griffin Hospital, Restaurants, Riverwalk, and Major retailers the lot also benefits from easy access to major highways, conveniently located off Route 8 and only minutes from Route 15 & I-95.