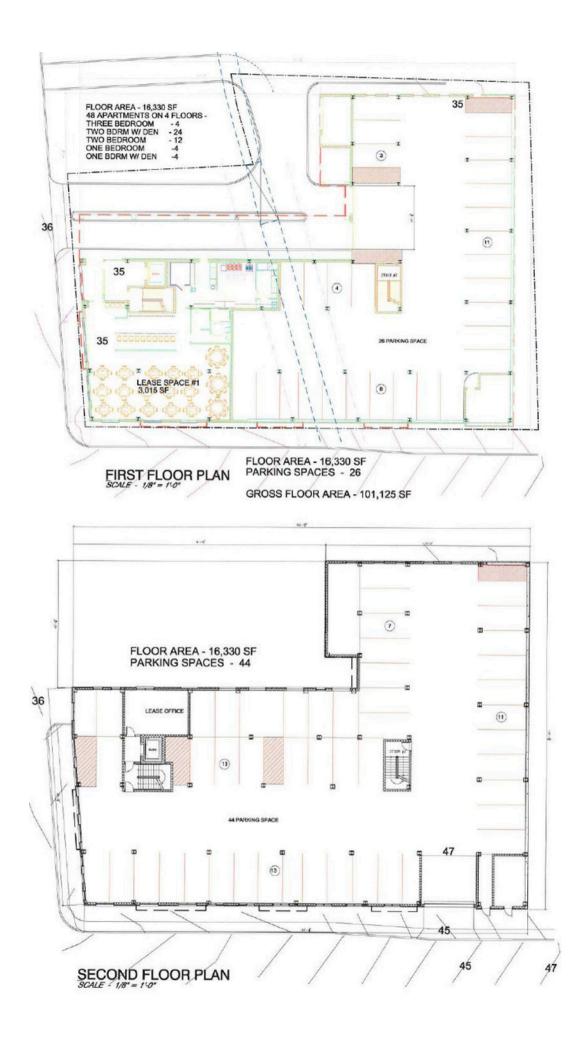

## **Possible Mixed Use Building**

Potential 42 Unit apartment development site with possible ground floor 3,000 square foot retail space and possible 3,100 square foot, rooftop restaurant.

Plans for 16-2 bedroom apartments and 26-1 bedroom units.