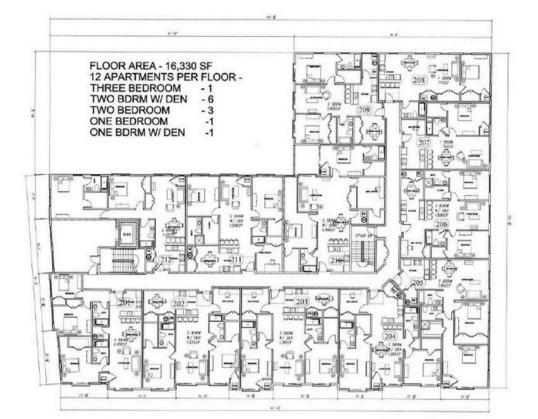

## **Possible Mixed Use Building**

Potential 42 Unit apartment development site with possible ground floor 3,000 square foot retail space and possible 3,100 square foot, rooftop restaurant.

Plans for 16-2 bedroom apartments and 26-1 bedroom units.

### SIXTH FLOOR PLAN