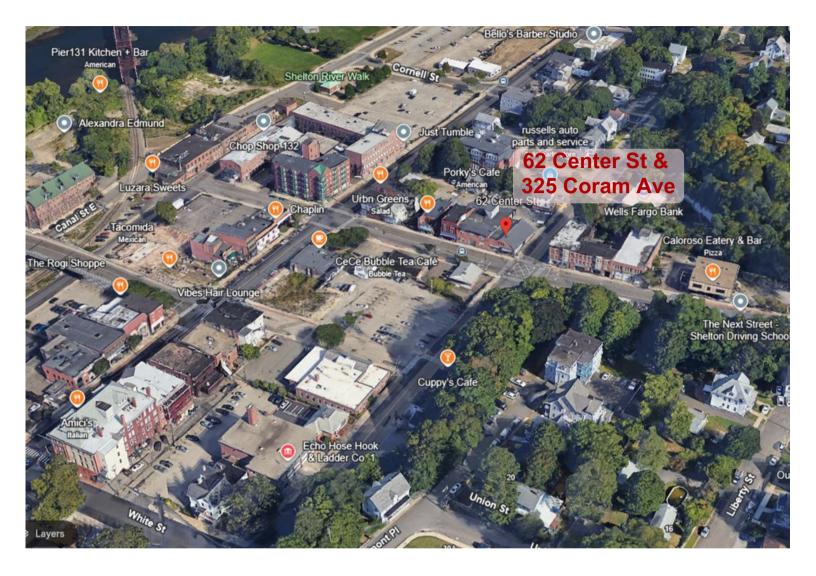

# Development Site For Sale 62 Center St. & 325 Coram Ave., Shelton \$1,200,000 0.45 acres

- This .45-acre corner lot in Shelton, CT, presents a promising opportunity for potential development. Shelton, known for its balance of suburban tranquility and economic growth, provides a supportive environment for new developments.
- Located in a growing community, this plot offers the advantage of dual access from intersecting streets, enhancing visibility and accessibility.
- With proximity to local amenities, schools, parks, Griffin Hospital, Restaurants, Riverwalk, and Major retailers the lot also benefits from easy access to major highways, conveniently located off Route 8 and only minutes from Route 15 & I-95.