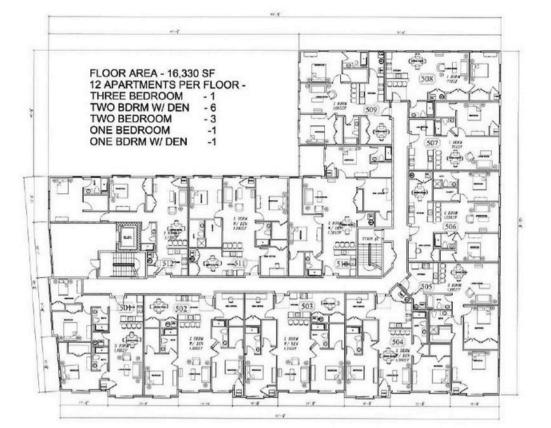

## **Possible Mixed Use Building**

Potential 42 Unit apartment development site with possible ground floor 3,000 square foot retail space and possible 3,100 square foot, rooftop restaurant.

Plans for 16-2 bedroom apartments and 26-1 bedroom units.

### FITH FLOOR PLAN

### THIRD FLOOR PLAN

#### SEVENTH FLOOR PLAN SCALE - 1/8" = 1'-0"

### SIXTH FLOOR PLAN