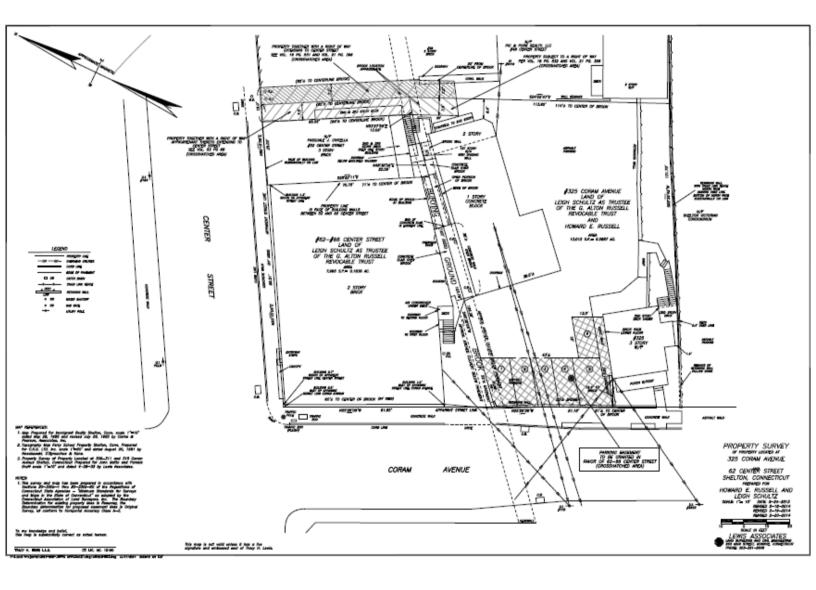

|  |   |   |  |  |   |   | •         |   |
|  |   |   |  |  |   |   | • 🏢       | - |
|  |   |   |  |  |   |   | •         | - |
|  | E | E |  |  | • | t | <b>-*</b> | - |

CENTER ST ELEVATION PLAN

| <br> |   | T |   |   | 4    |    |    | >  | trail to |
|------|---|---|---|---|------|----|----|----|----------|
|      |   |   | Ħ | E | 囲    | Ħ  | Ħ  | 日日 | 8        |
|      |   |   | Ħ | E | 囲    | Ħ  |    | 88 | 8        |
|      |   |   | Ħ |   |      | Ħ  |    |    |          |
|      |   |   |   |   | Ħ    |    | ⊞  | 88 | B        |
|      | Ħ |   | Ħ |   | Ħ    |    | Ħ  |    | B        |
|      |   | 1 | i | 1 | TT I | PT | TT | ΠĦ | M        |



### FITH FLOOR PLAN



### THIRD FLOOR PLAN



#### SEVENTH FLOOR PLAN SCALE - 1/8" = 1'-0"



### SIXTH FLOOR PLAN



### Site Plan



## **Prior Approved Parking Garage**







#### SHELTON...LOCATION, LOCATION

Exits 11-14 off Route 8. Only minutes to I-95 and Route 15 (Merritt Parkway). Easy access to medical centers, pro sports venues, theaters and major universities.

- New Haven, Yale, Tweed Airport (10)
- Bridgeport, I-95, Port Jeff Ferry, Trains, Amtrack, Metro-North (12)
- Fairfield, Metro North (15)
- Danbury (25)
- Stamford (35)
- Westchester County, White Plains (49)
- Hartford (49), Bradley (59)
- New London (59)
- Manhattan (69), JFK (72), LaGuardia (66)
- Providence (113)
- Boston (143)

#### Community

Shelton offers a little something for everyone. The community center in the heart of Huntington Center offers an indoor pool (membership fees), fitness center, library and post office. Just a short walk d