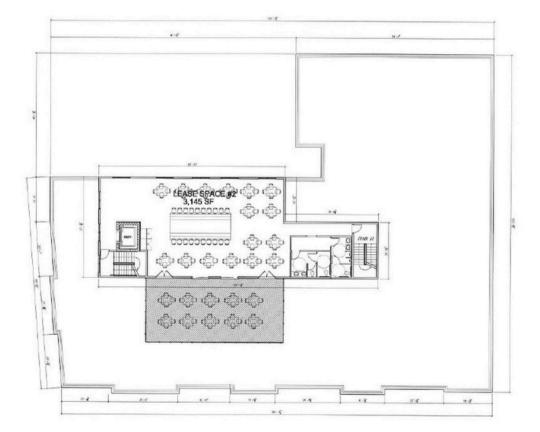

## **Possible Mixed Use Building**

Potential 42 Unit apartment development site with possible ground floor 3,000 square foot retail space and possible 3,100 square foot, rooftop restaurant.

Plans for 16-2 bedroom apartments and 26-1 bedroom units.