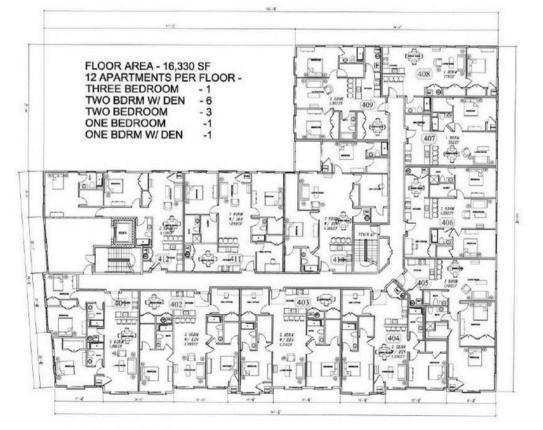

## **Possible Mixed Use Building**

Potential 42 Unit apartment development site with possible ground floor 3,000 square foot retail space and possible 3,100 square foot, rooftop restaurant.

Plans for 16-2 bedroom apartments and 26-1 bedroom units.

### THIRD FLOOR PLAN