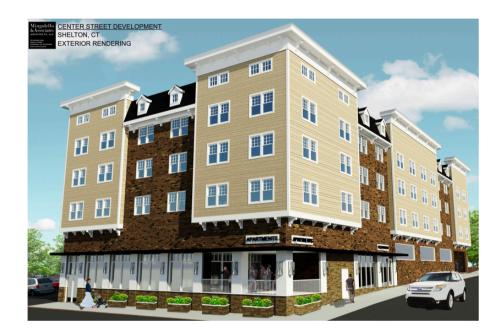

## **Possible Mixed Use Building**

Potential 42 Unit apartment development site with possible ground floor 3,000 square foot retail space and possible 3,100 square foot, rooftop restaurant.

Plans for 16-2 bedroom apartments and 26-1 bedroom units.