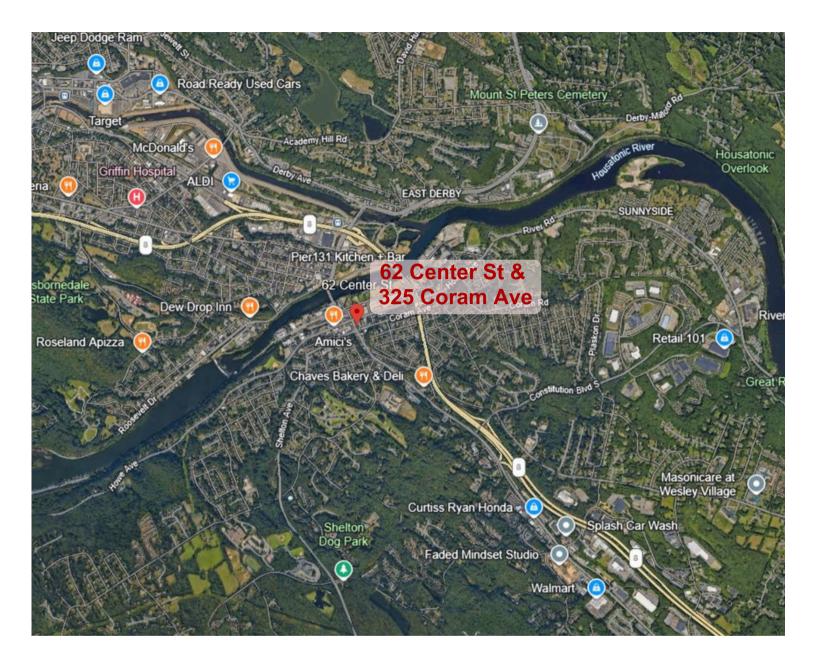

#### SHELTON...LOCATION, LOCATION

Exits 11-14 off Route 8. Only minutes to I-95 and Route 15 (Merritt Parkway). Easy access to medical centers, pro sports venues, theaters and major universities.

- New Haven, Yale, Tweed Airport (10)
- Bridgeport, I-95, Port Jeff Ferry, Trains, Amtrack, Metro-North (12)
- Fairfield, Metro North (15)
- Danbury (25)
- Stamford (35)
- Westchester County, White Plains (49)
- Hartford (49), Bradley (59)
- New London (59)
- Manhattan (69), JFK (72), LaGuardia (66)
- Providence (113)
- Boston (143)