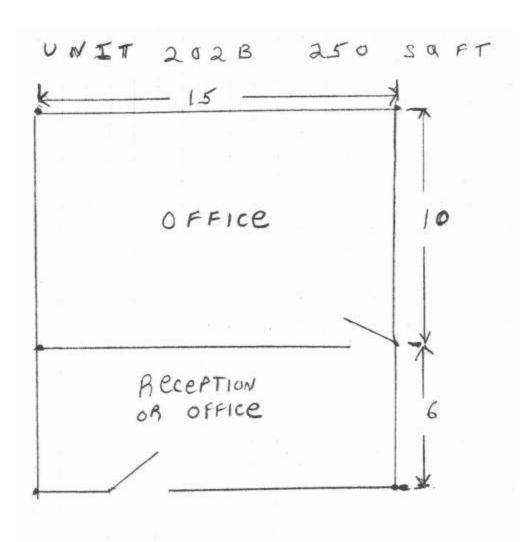

## **UNIT 202B FLOOR PLAN**

## Office Space for Lease 500 Howe Ave, Unit 202B Shelton

Second Floor, Rear Entrance

15x10 office space

Unit 202B - 250 Sq Ft of Office space comprised of two offices.\$500 / Month includes Utilities plus Proportionate Share of Annual Increase in Gas and Electric.