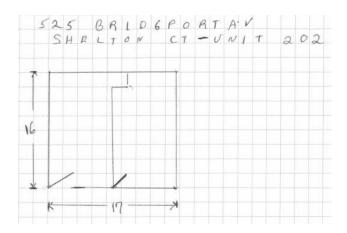

Suite 202: 337 SF - \$800/month

Second floor professional office includes 2 private offices. To be remodeled.

Lease Rates are Full Gross including all utilities

The information above has been obtained from sources believed reliable. While we do not doubt its accuracy we have not verified it and make no guarantee, warranty or representation about it.

## Floor Plans

**Suite 202** 

**Front Entrance** 

kear илитапсе - напdicap access