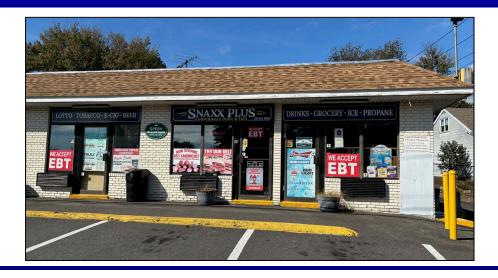

## **RETAIL STOREFRONT AT CAMELOT SQUARE**

- ❖ 1,300± Storefront available for lease at retail plaza known as Camelot Square located in Stratford, proximate to I-95, the Stratford Marina and the Stratford Train Station.
- Space previously served as a convenience store and is well suited for that use. It is also suitable for any retail or office use.
- Rent Price: \$2,500/month NNN + Utilities/garbage
- NNN Charges estimated at \$8.59/sf/yr