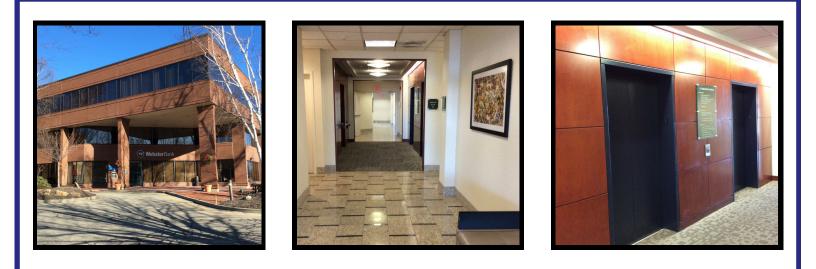

Prime Office Spaces For Lease 375 Bridgeport Ave., Shelton From 700 to 10,348 rsf

- Prime Shelton location in professional office building.
- Great visibility location with approximately 20,900 vehicles per day CT DOT traffic count and easy access to Rte. 8.
- 1st floor has a corner office unit available: 2,347rsf unit with several windows.
- 2nd floor has 1 large 10,348rsf office unit available that can be divided to approximately 2,529rsf, 3,035rsf corner unit and 4,784rsf.
- 3rd floor has 2 office units available: 700rsf unit has 3 offices and administrative workspace; and 1,900rsf unit has 6 private offices, bullpen area for 8 workstations, reception, storage, and breakroom with kitchenette and large conference room/ former training room.
- Lease: \$17.50/rsf Gross+ Electric.

6515 MAIN ST., TRUMBULL, CT 06611 OFFICE: 203-268-7743 CELL: 203-260-1369 STEVE@HODSONREALTY.COM WWW.HODSONREALTY.COM INTEGRITY. QUALITY. EXPERIENCE. SERVICE.