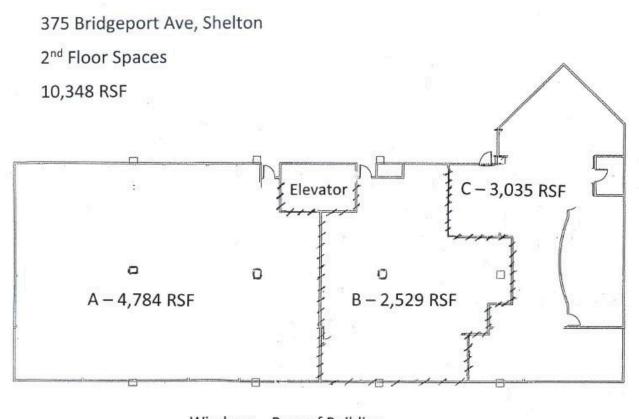

has a corner office unit available: 2,347rsf unit with several windows.
- 2nd floor has 1 large 10,348rsf office unit available that can be divided to approximately 2,529rsf, 3,035rsf corner unit and 4,784rsf.
- 3rd floor has 2 office units available: 700rsf unit has 3 offices and administrative workspace; and 1,900rsf unit has 6 private offices, bullpen area for 8 workstations, reception, storage, and breakroom with kitchenette and large conference room/ former training room.
- Lease: \$17.50/rsf Gross+ Electric.



6515 MAIN ST., TRUMBULL, CT 06611 OFFICE: 203-268-7743 CELL: 203-260-1369 STEVE@HODSONREALTY.COM WWW.HODSONREALTY.COM INTEGRITY. QUALITY. EXPERIENCE. SERVICE.



# Aerial Map



### **1st Floor**

### Unit 103 - 2,347rsf



## 2nd Floor

#### Unit 200 - 10,348rsf (divisible)



Windows – Rear of Building

## **3rd floor**

#### Unit 304 - 1,900rsf



#### Unit 312 - 700rsf