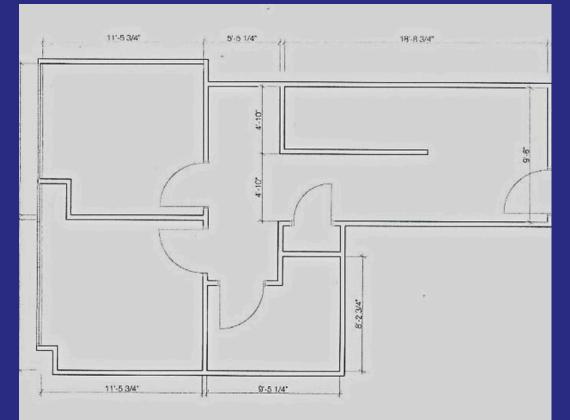

48rsf office unit available that can be divided to approximately 2,529rsf, 3,035rsf corner unit and 4,784rsf.
- 3rd floor has 2 office units available: 700rsf unit has 3 offices and administrative workspace; and 1,900rsf unit has 6 private offices, bullpen area for 8 workstations, reception, storage, and breakroom with kitchenette and large conference room/ former training room.
- Lease: \$17.50/rsf Gross+ Electric.



6515 MAIN ST., TRUMBULL, CT 06611 OFFICE: 203-268-7743 CELL: 203-260-1369 STEVE@HODSONREALTY.COM WWW.HODSONREALTY.COM INTEGRITY. QUALITY. EXPERIENCE. SERVICE.



# Aerial Map



### **1st Floor**

### Unit 103 - 2,347rsf



## 2nd Floor

#### Unit 200 - 10,348rsf (divisible)



Windows – Rear of Building

## **3rd floor**

#### Unit 304 - 1,900rsf



#### Unit 312 - 700rsf