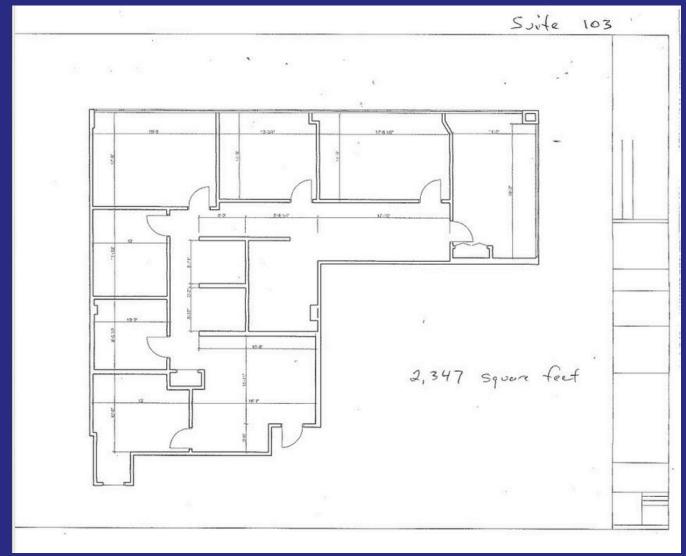

T traffic count and easy access to Rte. 8.
- 1st floor has a corner office unit available: 2,347rsf unit with several windows.
- 2nd floor has 1 large 10,348rsf office unit available that can be divided to approximately 2,529rsf, 3,035rsf corner unit and 4,784rsf.
- 3rd floor has 2 office units available: 700rsf unit has 3 offices and administrative workspace; and 1,900rsf unit has 6 private offices, bullpen area for 8 workstations, reception, storage, and breakroom with kitchenette and large conference room/ former training room.
- Lease: \$17.50/rsf Gross+ Electric.



6515 MAIN ST., TRUMBULL, CT 06611 OFFICE: 203-268-7743 CELL: 203-260-1369 STEVE@HODSONREALTY.COM WWW.HODSONREALTY.COM INTEGRITY. QUALITY. EXPERIENCE. SERVICE.



# Aerial Map



### **1st Floor**

### Unit 103 - 2,347rsf



## 2nd Floor

#### Unit 200 - 10,348rsf (divisible)



Windows – Rear of Building

## **3rd floor**

#### Unit 304 - 1,900rsf



#### Unit 312 - 700rsf