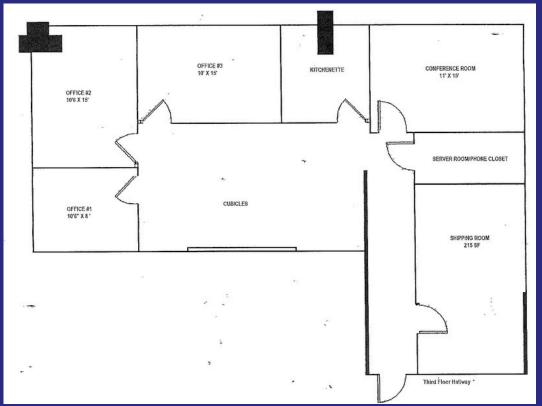

2nd floor has 1 large 10,348rsf office unit available that can be divided to approximately 2,529rsf, 3,035rsf corner unit and 4,784rsf.
- 3rd floor has 2 office units available: 700rsf unit has 3 offices and administrative workspace; and 1,900rsf unit has 6 private offices, bullpen area for 8 workstations, reception, storage, and breakroom with kitchenette and large conference room/ former training room.
- Lease: \$17.50/rsf Gross+ Electric.



6515 MAIN ST., TRUMBULL, CT 06611 OFFICE: 203-268-7743 CELL: 203-260-1369 STEVE@HODSONREALTY.COM WWW.HODSONREALTY.COM INTEGRITY. QUALITY. EXPERIENCE. SERVICE.



# Aerial Map



### **1st Floor**

### Unit 103 - 2,347rsf



## 2nd Floor

#### Unit 200 - 10,348rsf (divisible)



Windows – Rear of Building

## **3rd floor**

#### Unit 304 - 1,900rsf



#### Unit 312 - 700rsf