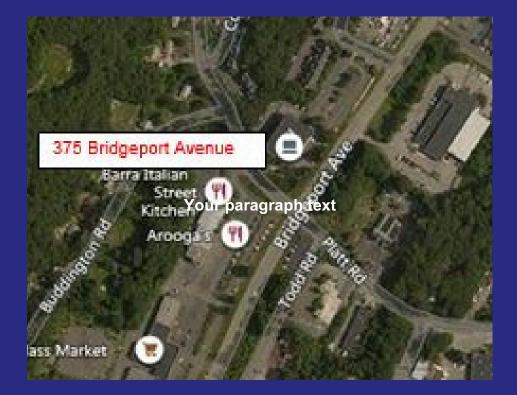

th approximately 20,900 vehicles per day CT DOT traffic count and easy access to Rte. 8.
- 1st floor has a corner office unit available: 2,347rsf unit with several windows.
- 2nd floor has 1 large 10,348rsf office unit available that can be divided to approximately 2,529rsf, 3,035rsf corner unit and 4,784rsf.
- 3rd floor has 2 office units available: 700rsf unit has 3 offices and administrative workspace; and 1,900rsf unit has 6 private offices, bullpen area for 8 workstations, reception, storage, and breakroom with kitchenette and large conference room/ former training room.
- Lease: \$17.50/rsf Gross+ Electric.



6515 MAIN ST., TRUMBULL, CT 06611 OFFICE: 203-268-7743 CELL: 203-260-1369 STEVE@HODSONREALTY.COM WWW.HODSONREALTY.COM INTEGRITY. QUALITY. EXPERIENCE. SERVICE.



# Aerial Map



### **1st Floor**

### Unit 103 - 2,347rsf



## 2nd Floor

#### Unit 200 - 10,348rsf (divisible)



Windows – Rear of Building

## **3rd floor**

#### Unit 304 - 1,900rsf



#### Unit 312 - 700rsf